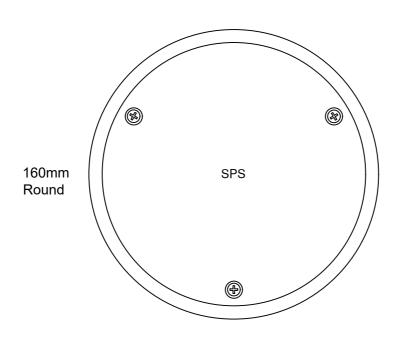

## SPS 160mm Round Push-in Cleanout "Ultra-compact"

Specification codes: R160SCR (satin 316 stainless steel) R160SCR4 (polished 304 stainless steel) "Ultra-compact"
150mm Outlet

- Cast 304 & 316
   Stainless steel
- Gas-tight lid
- Security screws available
- PVC,HDPE, Copper pipe compatible
- Watermark Certification AT55200:040